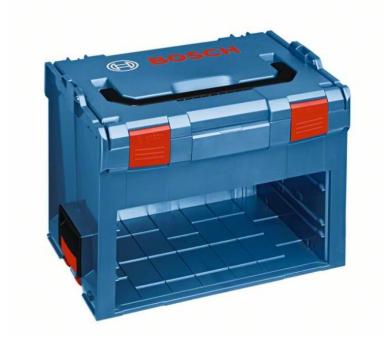

# 1 600 A00 1RU - LS-BOXX 306

| Material number | 1 600 A00 1RU |
|-----------------|---------------|
| EAN             | 3165140767545 |

## **Technical data**

| Technical data                             |                    |
|--------------------------------------------|--------------------|
| Material                                   | ABS                |
| Weight                                     | 5,5 kg             |
| Outer dimensions                           |                    |
| Outer dimensions (width x length x height) | 442 x 357 x 273 mm |
| Inner dimensions                           |                    |
| Inner dimensions (width x length x height) | 378 x 311 x 107    |

### **User benefit**

- Packed compact: space-saving storage of tools, small items and accessories in one unit
- Practical slide compartments for fast access: can be individually equipped with i-BOXXes and drawers which lock into a transport-safe position
- Transporting with a system: connect and separate multiple BOXXes due to the patented click connection