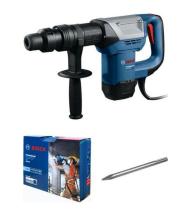

# 0 611 338 7F0 - GSH 500

| Material number                                         | 0 611 338 7F0 |
|---------------------------------------------------------|---------------|
| EAN                                                     | 4059952513775 |
| 1 x pointed chisel, SDS max, 280<br>mm<br>1 618 600 023 | $\checkmark$  |
| Auxiliary handle<br>1 619 P14 935                       | $\checkmark$  |
| Carrying case                                           | $\checkmark$  |

## Description

Long version part 1 (BE)

The new GSH 500 Professional demolition hammer is perfect for breaking and chiselling in concrete, stone, rock, and brickwork. It delivers great power coupled with a superior impact rate to offer high chipping output. Its large hammer pipe and improved impact system design makes the tool more effective during chiselling work. Meanwhile, the tool is equipped with a grease sealing ring to prevent leakage and a dust cap solution to make it dustproof. It also offers one-hand Vario-Lock design for 12 chisel bit position changing which helps you to work comfortably from any position. The A-rated noise level of the