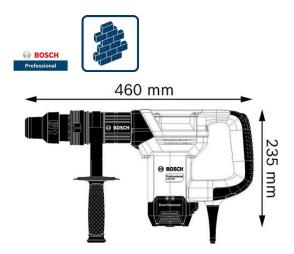

#### **Technical data**

| Rated input power                         | 1.100 W   |
|-------------------------------------------|-----------|
| Impact energy (according to EPTA 05/2016) | 7.8 J     |
| Impact rate at rated speed                | 2,900 bpm |
| Weight                                    | 5,7 kg    |
| Tool dimensions (width)                   | 103 mm    |
| Tool dimensions (length)                  | 460 mm    |
| Tool dimensions (height)                  | 235 mm    |
| Tool holder                               | SDS max   |