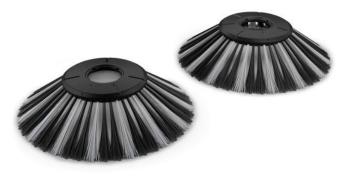

## **S6 SIDE BRUSHES FOR WET WASTE**

Two sweeper side brushes with special brush configuration for wet waste. Suitable for S 6 to S 6 Twin push sweepers.

| Order no.              |          | 2.644-033.0    |
|------------------------|----------|----------------|
|                        |          |                |
| Technical data         |          |                |
| EAN code               |          | 4054278628837  |
| Quantity               | piece(s) | 2              |
| Weight                 | kg       | 0.3            |
| Weight incl. packaging | kg       | 0.6            |
| Dimensions (L × W × H) | mm       | 290 × 290 × 61 |

Special brush configuration made up of a mixture of standard bristles and bristles that are three times harder

- Improved output force for loosening and sweeping up wet waste.
- Even fine waste is reliably swept up.