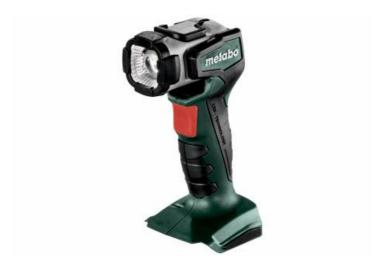

## ULA 14.4-18 LED (600368000) Cordless Portable Lamp Cardboard box

Order no. 600368000 EAN 4007430242730

Product may differ from Image

- Powerful LED portable lamp for uniform, bright illumination of the working area
- Compact and handy for versatile use
- Lamp head can be tilted and locked in 12 positions
- Robust aluminium die-cast housing for use on construction sites
- Swivelling hook for suspending the lamp
- Operation with all Li-Power and LiHD slide-on 14.4 and 18 Volt battery packs